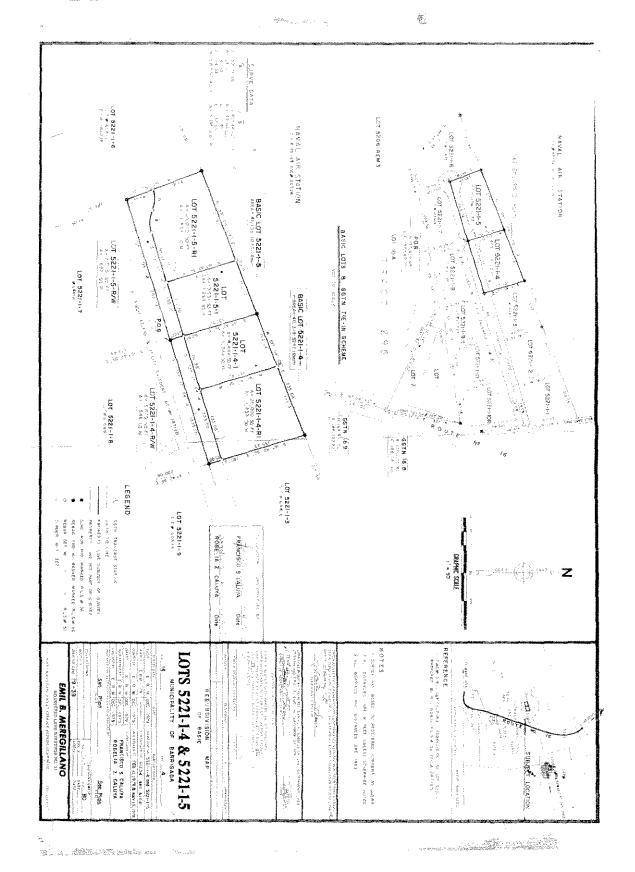

# COMMITTEE REPORT ON

Bill No. 349-32 (COR), As Introduced Sponsored by Senator Frank Aguon, Jr.

An Act to Rezone Lot No. 5221-1-4-R1, Municipality of Barrigada, from Agriculture Zone (A) to Multi-Family Dwelling Zone (R-2).

Subject: Committee Report on Bill No. 349-32 (COR), As Introduced

Transmitted herewith for your consideration is the Committee Report on Bill No. 349-32 (COR), as introduced, "An Act to Rezone Lot No. 5221-1-4-R1, Municipality of Barrigada, from Agriculture Zone (A) to Multi-Family Dwelling Zone (R-2)", sponsored by Senator Frank Aguon, Jr.

# Committee on Appropriations, Public Debt, Legal Affairs, Retirement, Public Parks, Recreation, Historic Preservation and Land

Bill No. 349-32 (COR), as introduced, "An Act to Rezone Lot No. 5221-1-4-R1, Municipality of Barrigada, from Agriculture Zone (A) to Multi-Family Dwelling Zone (R-2)"

### **Committee Report**

Bill No. 349-32 (COR), An Act to Rezone Lot No. 5221-1-4-R1, Municipality of Barrigada, from Agriculture Zone (A) to Multi-Family Dwelling Zone (R-2).

### II. COMMITTEE PROCEEDINGS

**Chairman Benjamin Cruz.** We will proceed with Bill No. 349-32 (COR), An Act to Rezone Lot No. 5221-1-4-R1, Municipality of Barrigada, from Agriculture Zone (A) to Multi-Family Dwelling Zone (R-2).