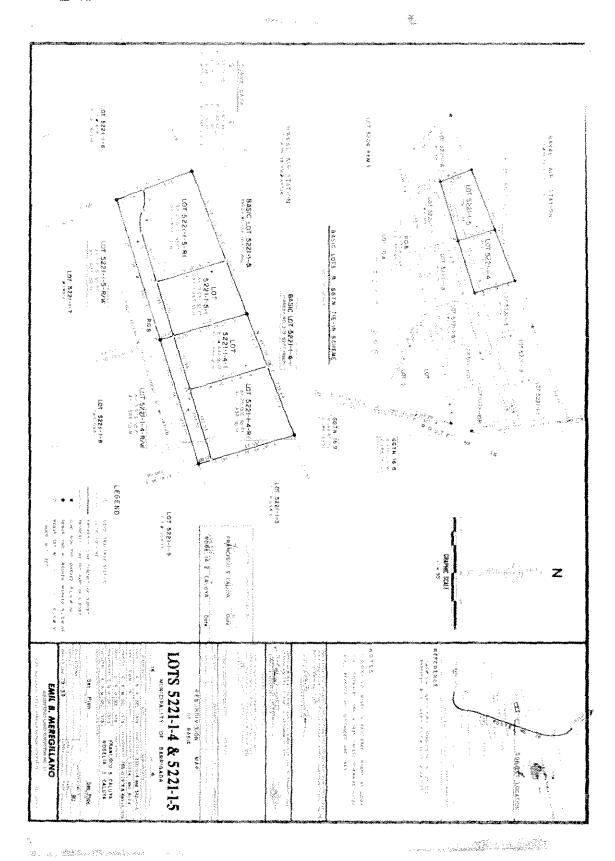

# COMMITTEE REPORT ON

Bill No. 349-32 (COR), As Introduced Sponsored by Senator Frank Aguon, Jr.

An Act to Rezone Lot No. 5221-1-4-R1, Municipality of Barrigada, from Agriculture Zone (A) to Multi-Family Dwelling Zone (R-2).

### **Committee Report**

Bill No. 349-32 (COR), An Act to Rezone Lot No. 5221-1-4-R1, Municipality of Barrigada, from Agriculture Zone (A) to Multi-Family Dwelling Zone (R-2).

### II. COMMITTEE PROCEEDINGS

**Chairman Benjamin Cruz.** We will proceed with Bill No. 349-32 (COR), An Act to Rezone Lot No. 5221-1-4-R1, Municipality of Barrigada, from Agriculture Zone (A) to Multi-Family Dwelling Zone (R-2).